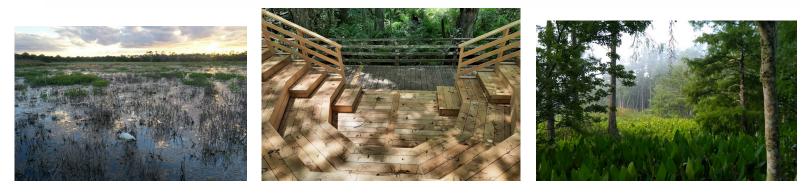

Location for Ceremonies

- Wet Prairie
  - Bench overlook off the boardwalk (12-minute walk)
  - Capacity: 20 seated
  - Wheelchair accessible
  - After hours through sunset
- Amphitheater
  - Along private loop of boardwalk (12-minute walk)
  - Capacity: 30 seated + 10 standing
  - Wheelchair accessible
  - 8 a.m. through sunset
- Visitor Center Back Patio
  - Upper deck & lower patio
  - Capacity: up to 60
  - Wheelchair accessible
  - o After hours